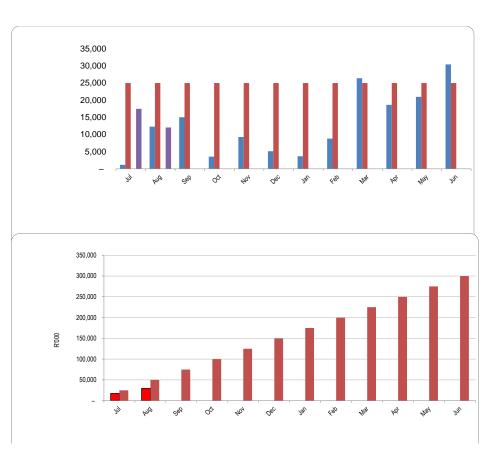

pr   | 18,634  | 24,989             | -               | -         |
| May   | 20,967  | 24,989             | -               | -         |
| Jun   | 30,402  | 24,989             | -               | -         |

| Month | YearTD actual | YearTD budget |
|-------|---------------|---------------|
| Jul   | 17,465        | 24,989        |
| Aug   | 29,499        | 49,977        |
| Sep   |               | 74,966        |
| Oct   |               | 99,954        |
| Nov   |               | 124,943       |
| Dec   |               | 149,932       |
| Jan   |               | 174,920       |
| Feb   |               | 199,909       |
| Mar   |               | 224,898       |
| Apr   |               | 249,886       |
| May   |               | 274,875       |
| Jun   |               | 299,863       |